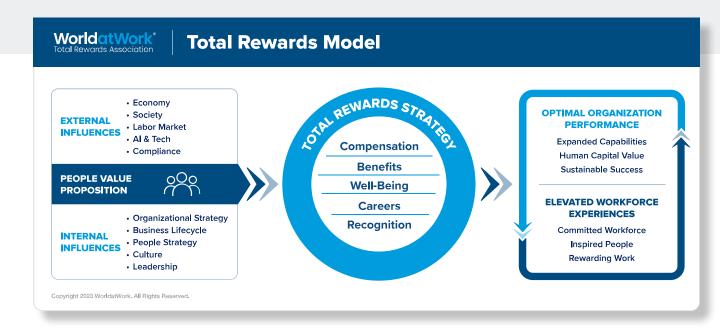

# **Total Rewards Focus**

Established in 2000 as the standard for professional practice, the WorldatWork Total Rewards Model illustrates the dynamic employer-employee relationship in exchanging rewards for work, emphasizing strategic elements and factors influencing outcomes.