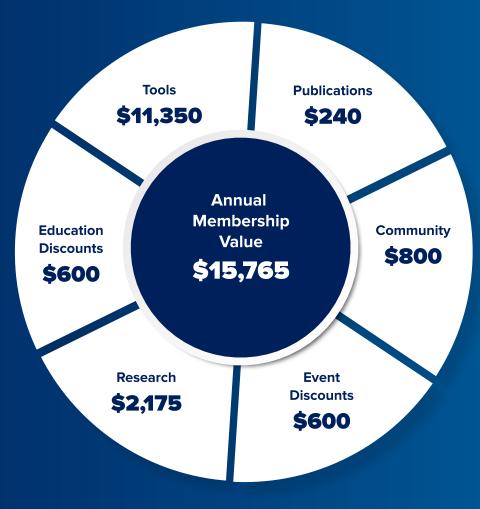

# Membership is an Investment in Your Career and Organization Impact

For as low as \$258\* you'll develop and sustain an elite Total Rewards skillset whose value far exceeds your investment.

\*\$258 is the annual cost of a 3-year membership.

Source – Open market cost for similar resources

WorldatWork delivers value to its members year over year - so sign up for a multi-year membership and keep the benefits coming without interruption, and enjoy some savings too.