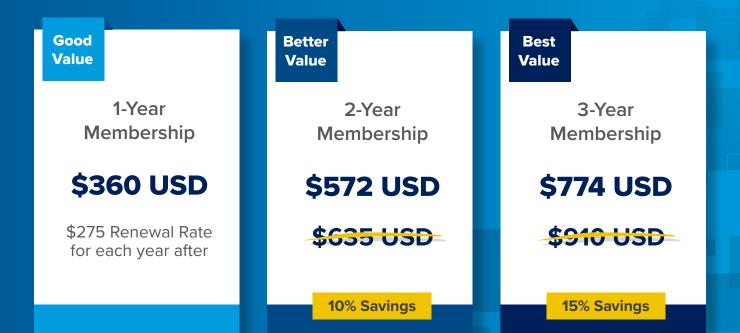

# **Choose Your Membership**

# Membership is an Investment in Your Career and Organization Impact

For as low as \$258\* you'll develop and sustain an elite Total Rewards skillset whose value far exceeds your investment.

\*\$258 is the annual cost of a 3-year membership.

Source – Open market cost for similar resources

WorldatWork delivers value to its members year over year - so sign up for a multi-year membership and keep the benefits coming without interruption, and enjoy some savings too.