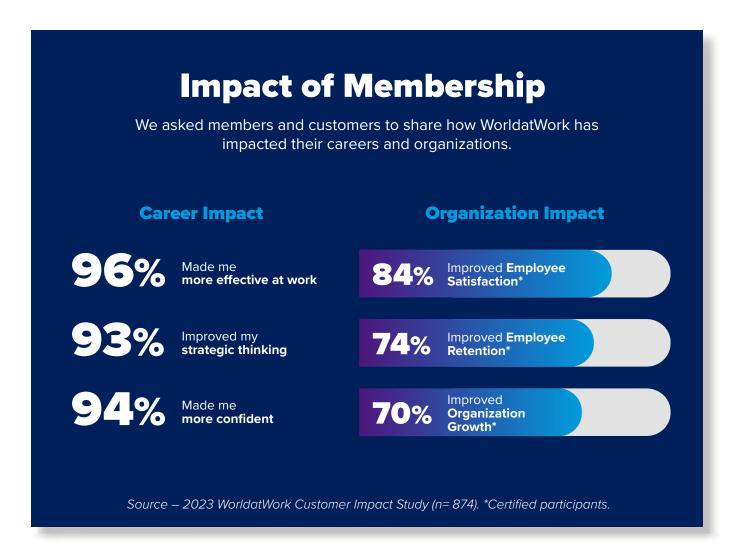

### **The Power of Membership**

WorldatWork membership provides you a flexible Total Rewards learning experience that will accelerate your HR career, boost employee acquisition and retention and drive organizational success.