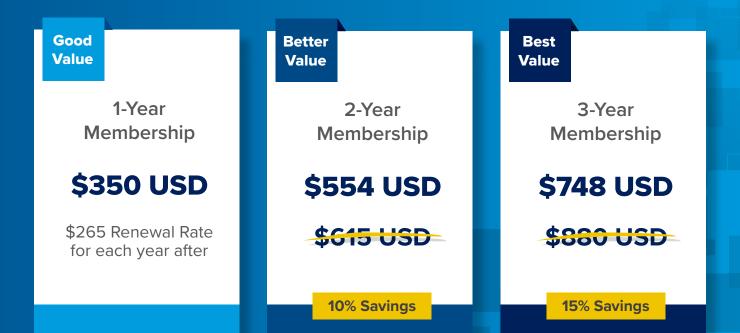

## **Choose Your Membership**

## Membership is an Investment in Your Career and Organization Impact

For as low as \$249\*
you'll develop and sustain
an elite Total Rewards
skillset whose value far
exceeds your investment.

\*\$249 is the annual cost of a 3-year membership.

Source – Open market cost for similar resources

WorldatWork delivers value to its members year over year so sign up for a multi-year membership and keep the benefits coming without interruption, and enjoy some savings too.