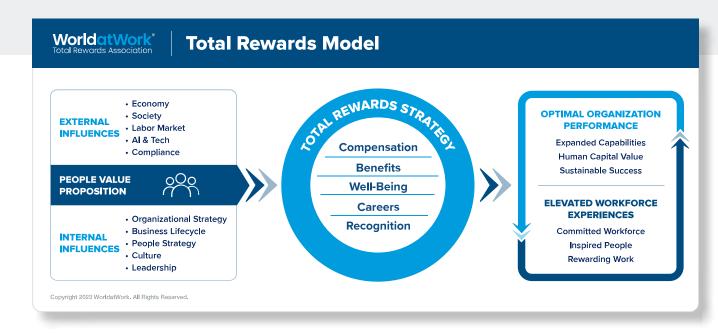

## **Total Rewards Focus**

Established in 2000 as the standard for professional practice, the WorldatWork Total Rewards Model illustrates the dynamic employer-employee relationship in exchanging rewards for work, emphasizing strategic elements and factors influencing outcomes.