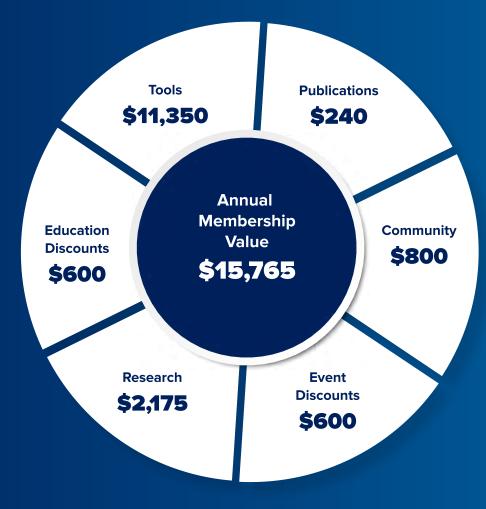

### **The Power of Membership**

WorldatWork membership provides you a flexible Total Rewards learning experience that will accelerate your HR career, boost employee acquisition and retention and drive organizational success.

## Membership is an Investment in Your Career and Organization Impact

For as low as \$249\*
you'll develop and sustain
an elite Total Rewards
skillset whose value far
exceeds your investment.

\*\$249 is the annual cost of a 3-year membership.

Source – Open market cost for similar resources

WorldatWork delivers value to its members year over year so sign up for a multi-year membership and keep the benefits coming without interruption, and enjoy some savings too.