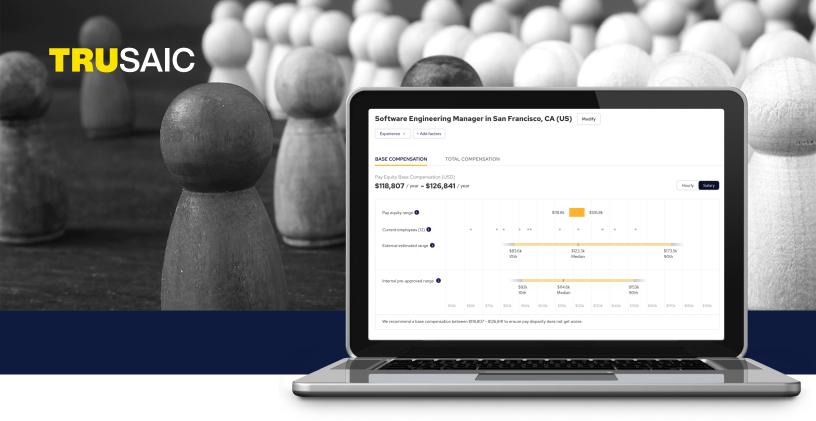

### **Comp Decisions Done Right, Every Time**

Equal Pay Estimator can prevent pay inequities from ever occurring. By analyzing employee details against market rates and internal pay ranges, you can confidently make fair and competitive compensation decisions every single time.

### **Analytics In Real-Time**

Equal Pay Estimator provides updated pay recommendations to decision-makers instantly. The Estimator requires no additional configuration and pulls the information directly from the PayParity<sup>SM</sup> pay equity analysis. With real-time results, you can reduce the number of pay remediation plans and focus on creating an equal pay workplace.

## **Seamless Integration for Easy Use**

Equal Pay Estimator seamlessly integrates with your HRIS and annual compensation cycle systems. The tool leverages pay data from industry-leading labor market data company Emsi Burning Glass. Emsi offers access to the world's largest database of job openings and career histories from more than 40,000 sources and in more than 30 countries. Equal Pay Estimator cross-references Emsi data with your internal pay ranges to provide you with benchmark metrics that generate the perfect wage recommendation.